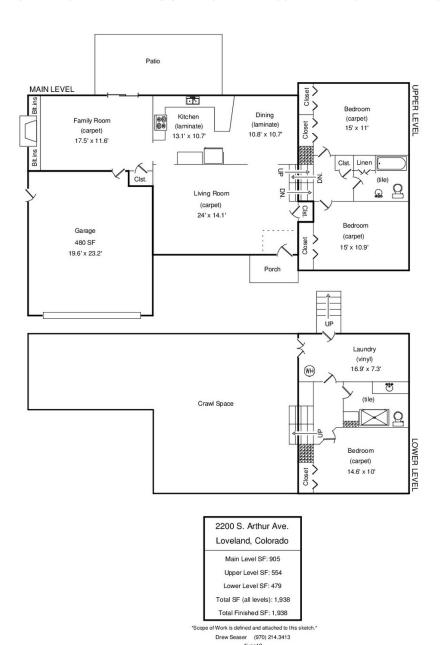

# Well Cared For Tri-Level Home

2200 S. Arthur Avenue Loveland

\$334,900

| Year Built    | 1972             |
|---------------|------------------|
| Lot Size      | 11,250           |
| Approx Acres  | 0.26             |
| Electric      | City of Loveland |
| Water         | City of Loveland |
| Gas           | Xcel             |
| Taxes/Yr      | \$1,376/2017     |
| Bedrooms      | 3                |
| Bathrooms     | 2                |
| Subdivision . | Derby Hill       |
| Style         | Tri-Level        |
| Construction  | Wood/Frame       |
| Floors C      | arpet, Laminate, |
| Vinyl         |                  |
| Heating       | Forced Air       |
| Cooling       | Central Air      |
| ноа           | None             |