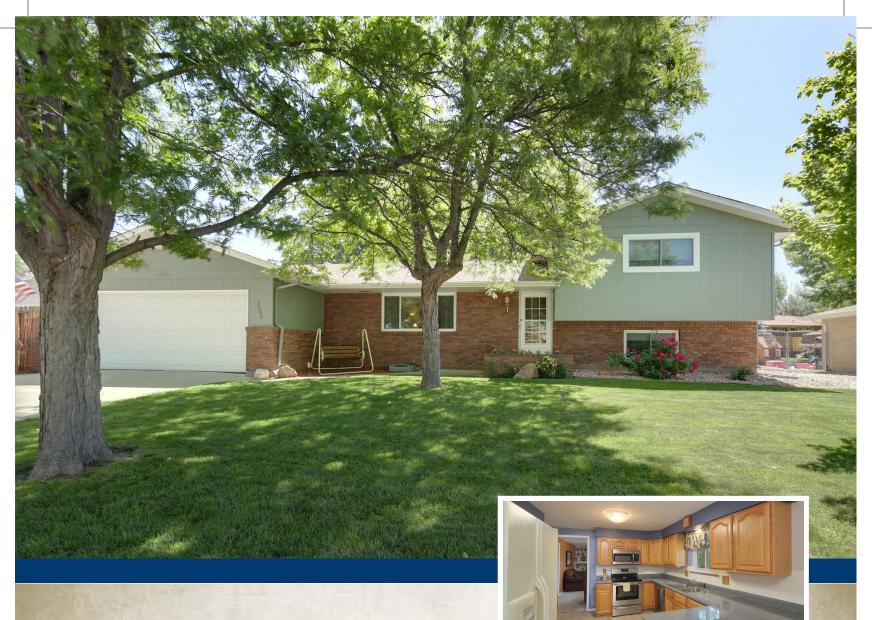

# Well Cared For Tri-Level Home

2200 S. Arthur Avenue Loveland

\$334,900

| Year Built    | 1972             |
|---------------|------------------|
| Lot Size      | 11,250           |
| Approx Acres  | 0.26             |
| Electric      | City of Loveland |
| Water         | City of Loveland |
| Gas           | Xcel             |
| Taxes/Yr      | \$1,376/2017     |
| Bedrooms      | 3                |
| Bathrooms     | 2                |
| Subdivision . | Derby Hill       |
| Style         | Tri-Level        |
| Construction  | Wood/Frame       |
| Floors C      | arpet, Laminate, |
| Vinyl         |                  |
| Heating       | Forced Air       |
| Cooling       | Central Air      |
| ноа           | None             |

## Call For More Information!

Pride of ownership shines throughout this well cared for tri-level home in desirable Derby Hill area! RV parking and no HOA make this home very attractive! Gorgeous backyard complete with 6 ft. fencing, sprinkler system, hot tub, garden beds, beautiful trees with access into the laundry area of the home! You can move right in this clean 3 bedroom, 2 bathroom home w/ separate living & family room including gas fireplace. All appliances stay, washer & dryer too!