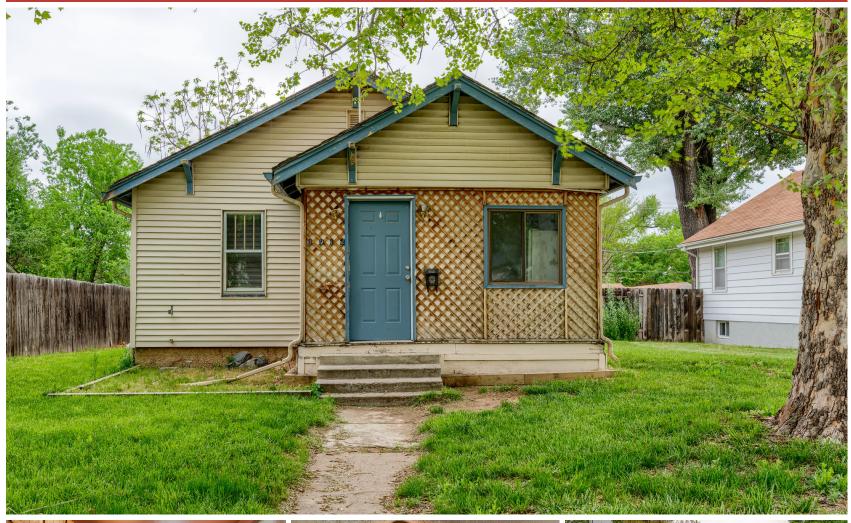

## Ranch with 3 Car Detached Garage!

1912 7th Avenue Greeley

\$240,000

Year Built ...... Lot Size ..... 9.500 Approx Acres ..... 0.22 Electric ..... Xcel Water .... City of Greeley Gas ..... Atmos Taxes/Yr ..... \$848/2017 Bedrooms ..... 4 Bathrooms ..... 2 Subdivision .... Arlington Style .... 1 Story/Ranch Construction ..... Wood/ **Frame** Carpet, Vinyl Floors ..... Heating ..... Forced Air Cooling ..... Ceiling Fan HOA ..... None

## **Call For More Information!**

Opportunity Knocks! Don't miss this home located off of 7th and 22nd, close to the university & downtown! Home is on a ¼ lot with large detached 3 car garage! Great starter home or income property! This home was rented for \$1600.00 per month by prior tenants. Don's miss this great opportunity!