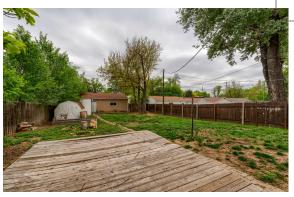

## Ranch with 3 Car Detached Garage!

1912 7th Avenue Greeley

\$240,000

Year Built ...... Lot Size ..... 9.500 Approx Acres ..... 0.22 Electric ..... Xcel Water .... City of Greeley Gas .....Atmos Taxes/Yr ..... \$848/2017 Bedrooms ..... 4 Bathrooms ..... 2 Subdivision .... Arlington Style .... 1 Story/Ranch Construction ..... Wood/ Frame Carpet, Vinyl Floors ..... Heating ..... Forced Air Cooling ..... Ceiling Fan HOA ..... None

## **Call For More Infomation!**

Opportunity Knocks! Don't miss this home located off of 7th and 22nd, close to the university & downtown! Home is on a ¼ lot with large detached 3 car garage! Great starter home or income property! This home was rented for \$1600.00 per month by prior tenants. Don's miss this great opportunity!