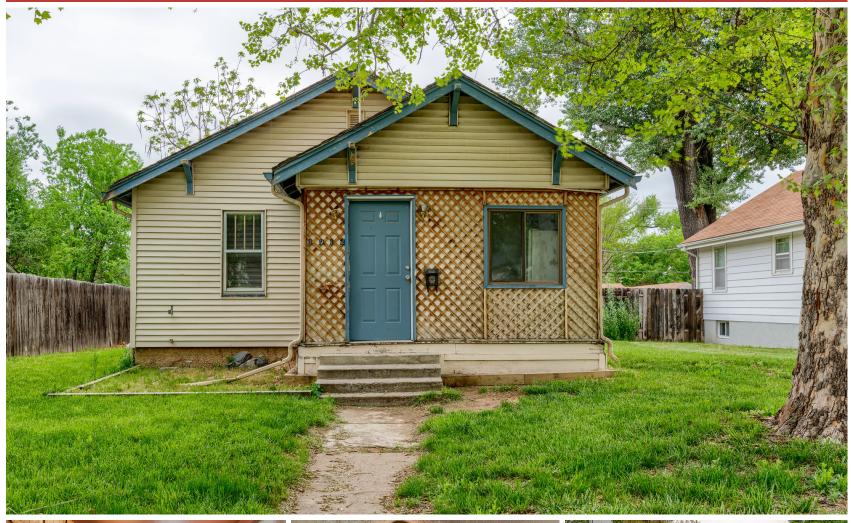

## Ranch with 3 Car Detached Garage!

1912 7th Avenue Greeley

\$240,000

Year Built ...... Lot Size ..... 9.500 Approx Acres ..... 0.22 Electric ..... Xcel Water .... City of Greeley Gas .....Atmos Taxes/Yr ..... \$848/2017 Bedrooms ..... 4 Bathrooms ..... 2 Subdivision .... Arlington Style .... 1 Story/Ranch Construction ..... Wood/ Frame Carpet, Vinyl Floors ..... Heating ..... Forced Air Cooling ..... Ceiling Fan HOA ..... None

## **Call For More Infomation!**

Opportunity Knocks! Don't miss this home located off of 7th and 22nd, close to the university & downtown! Home is on a ¼ lot with large detached 3 car garage! Great starter home or income property! This home was rented for \$1600.00 per month by prior tenants. Don's miss this great opportunity!