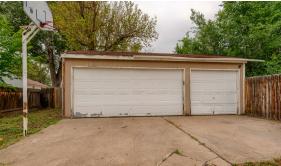

## Ranch with 3 Car Detached Garage!

1912 7th Avenue Greeley

\$240,000

Year Built ...... Lot Size ..... 9.500 Approx Acres ..... 0.22 Electric ..... Xcel Water .... City of Greeley Gas .....Atmos Taxes/Yr ..... \$848/2017 Bedrooms ..... 4 Bathrooms ..... 2 Subdivision .... Arlington Style .... 1 Story/Ranch Construction ..... Wood/ Frame Carpet, Vinyl Floors ..... Heating ..... Forced Air Cooling ..... Ceiling Fan HOA ..... None

## **Call For More Infomation!**

Opportunity Knocks! Don't miss this home located off of 7th and 22nd, close to the university & downtown! Home is on a ¼ lot with large detached 3 car garage! Great starter home or income property! This home was rented for \$1600.00 per month by prior tenants. Don's miss this great opportunity!