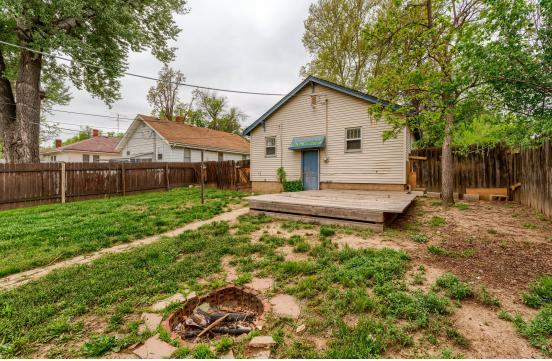

## Ranch with 3 Car Detached Garage!

1912 7th Avenue Greeley

\$240,000

Year Built ...... Lot Size ..... 9.500 Approx Acres ..... 0.22 Electric ..... Xcel Water .... City of Greeley Gas .....Atmos Taxes/Yr ..... \$848/2017 Bedrooms ..... 4 Bathrooms ..... 2 Subdivision .... Arlington Style .... 1 Story/Ranch Construction ..... Wood/ Frame Carpet, Vinyl Floors ..... Heating ..... Forced Air Cooling ..... Ceiling Fan HOA ..... None

## **Call For More Infomation!**

Opportunity Knocks! Don't miss this home located off of 7th and 22nd, close to the university & downtown! Home is on a ¼ lot with large detached 3 car garage! Great starter home or income property! This home was rented for \$1600.00 per month by prior tenants. Don's miss this great opportunity!