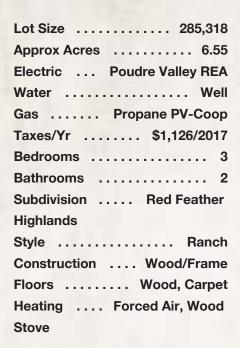

## Red Feather Highlands

1146 Springmeadow Way Red Feather Lakes

\$324,900

Inclusions
Electric Range/Oven,
Refrigerator, Dishwasher,
Microwave, Washer/Dryer,
Garage Chest Freezer, 2 Steel
Shelving Units in Garage, Garage
Built-Ins, Deck Furniture, Patio
Tables